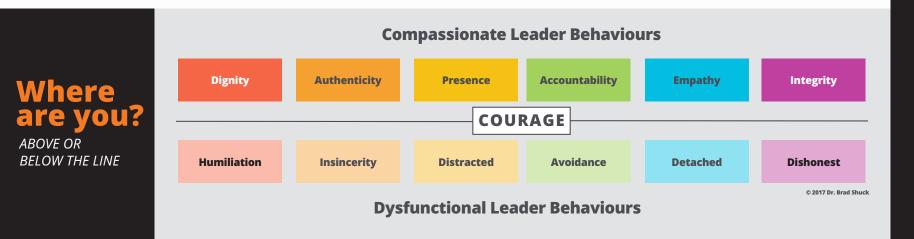

## When it comes to inspiring people or inspiration, leaders make all the difference.

Dysfunctional leaders can destroy an engaging culture and wreak havoc on long-term performance. On the other hand, leaders who are authentic, who treat employees with dignity and inclusion, and who create space for teams to do their best work can – they inspire a workplace that transforms and propels their organization forward.

- Here's what you'll learn about in this series:
- Introduction to Re-engaging Employee Engagement
- The Cumulative Effect
- The Principle of Reciprocity
- **Dysfunctional Leaders**
- **Compassionate Leaders**
- The Importance of Recognition